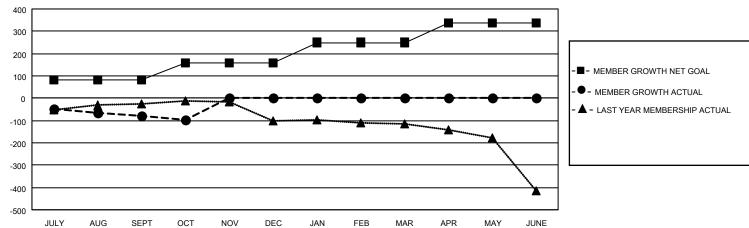

## GOALS AND ACTUAL MEMBERS CUMULATIVE

| DROPPED CLUBS: 2 |     | 82 CLUBS OF 367 ADDED 1 OR MORE | GENDER DISTRIBUTION        |                |       |
|------------------|-----|---------------------------------|----------------------------|----------------|-------|
|                  |     | NEW MEMBERS                     | MALE                       | 6,482 (70.86%) |       |
| DROPPED MEMBERS  |     |                                 | FEMALE                     | 2,666 (29.14%) |       |
| DECEASED         | 55  | CLICK HERE FOR CUMULATIVE       | TOTAL FAMILY UNIT MEMBERS  |                | 2,200 |
| CLUB CANCELLED   | 7   | MEMBERSHIP DATA                 | FAMILY MEMBERS PAYING HALF |                | 1.124 |
| OTHER            | 221 |                                 |                            |                | 1,124 |
| TOTAL            | 283 |                                 | 5020                       |                |       |