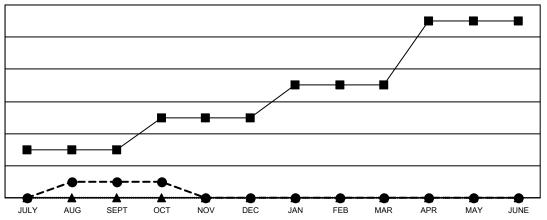

## GOALS AND ACTUAL NEW CLUBS CUMULATIVE

- ■ - CURRENT YEAR GOALS FOR NEW CLUBS

CURRENT YEAR ACTUAL NEW CLUBS

▲ - LAST YEAR ACTUAL NEW CLUBS